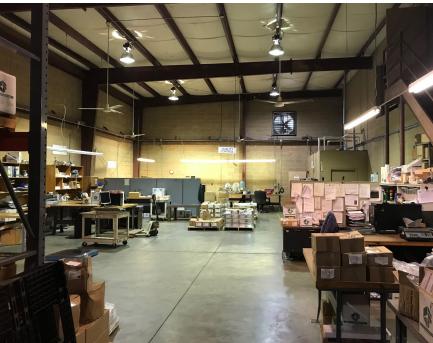

## Property Highlights

±14,000 SF ±2,200 SF Office ±11,800 SF Warehouse ±1,500 SF

Acreage ±1.43 acres

Parking ±17 spaces

Clear Height 16'10" - 18'9"

Utilities
Water/Sewer: City
of Columbia
Electricity/Gas:
SCE&G

Docks
2 dock-high doors
(8' X 10')
(1) has mechanical
pit leveler
(1) has edge of

HVAC
Office only
Gas-fired heaters
& 3-side ventilation
fans in warehouse