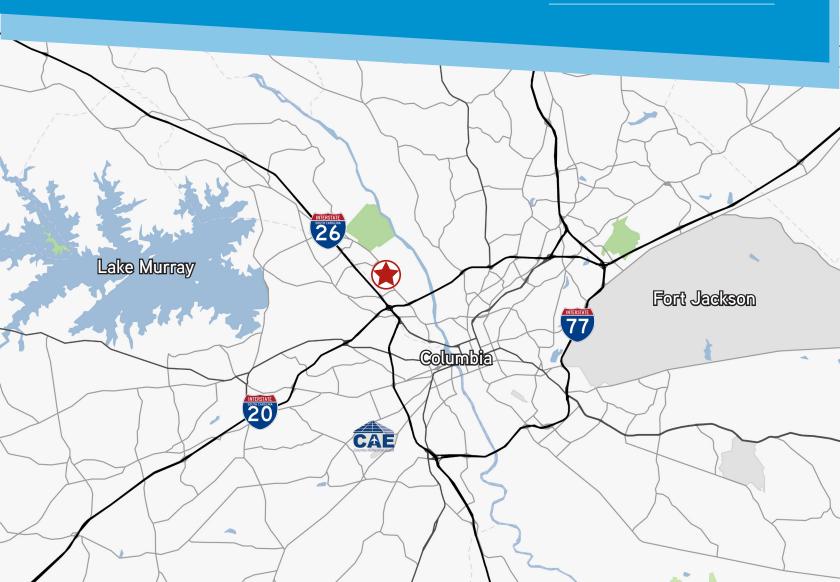

## THE AREA

115 Westpark Boulevard is just two miles from the Harbison Boulevard retail corridor to the north and 8 miles from Downtown Columbia to the south. The property is located just off of I-26 near the interection with I-20, giving it easy access to various submarkets of Columbia as well as surrounding markets such as Charlotte, Greenville and Charleston.

#### DISTANCE

| I-20                             | 2.4 miles  |
|----------------------------------|------------|
| I-26                             | 1 mile     |
| I-126                            | 3.6 miles  |
| 1-77                             | 11.0 miles |
| Columbia Metropolitan<br>Airport | 11.1 miles |