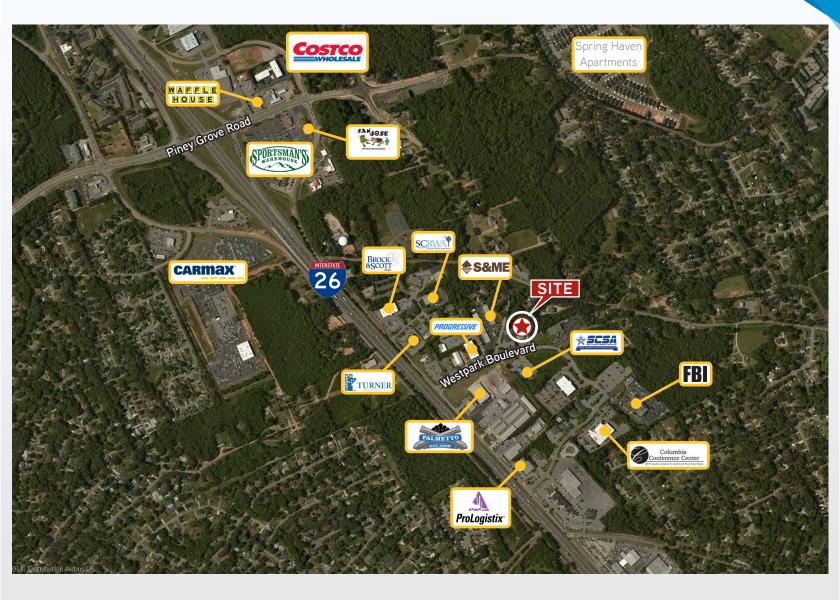

## THE AREA

115 Westpark Boulevard is just two miles from the Harbison Boulevard retail corridor to the north and 8 miles from Downtown Columbia to the south. The property is located just off of I-26 near the interection with I-20, giving it easy access to various submarkets of Columbia as well as surrounding markets such as Charlotte, Greenville and Charleston.

#### DISTANCE

| I-20                             | 2.4 miles  |
|----------------------------------|------------|
| I-26                             | 1 mile     |
| I-126                            | 3.6 miles  |
| 1-77                             | 11.0 miles |
| Columbia Metropolitan<br>Airport | 11.1 miles |

#### FOR SALE | 115 Westpark Boulevard, Columbia | SC

Aerial