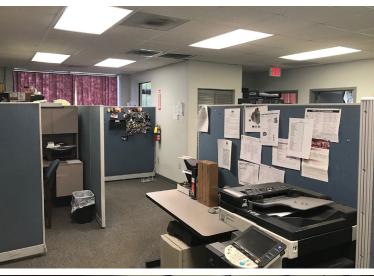

## Property Highlights

±14,000 SF ±2,200 SF Office ±11,800 SF Warehouse ±1,500 SF

Acreage ±1.43 acres

Parking ±17 spaces

Clear Height 16'10" - 18'9"

Utilities
Water/Sewer: City
of Columbia
Electricity/Gas:
SCE&G

Docks
2 dock-high doors
(8' X 10')
(1) has mechanical
pit leveler
(1) has edge of

HVAC
Office only
Gas-fired heaters
& 3-side ventilation
fans in warehouse