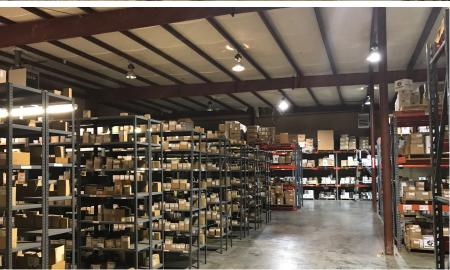

## Property Highlights

±14,000 SF ±2,200 SF Office ±11,800 SF Warehouse ±1,500 SF

Acreage ±1.43 acres

Parking ±17 spaces

Clear Height 16'10" - 18'9"

Utilities
Water/Sewer: City
of Columbia
Electricity/Gas:
SCE&G

Docks
2 dock-high doors
(8' X 10')
(1) has mechanical
pit leveler
(1) has edge of

HVAC
Office only
Gas-fired heaters
& 3-side ventilation
fans in warehouse