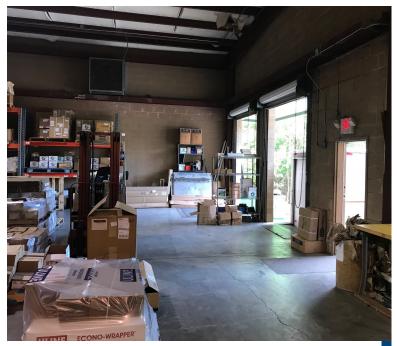

## Property Highlights

±14,000 SF ±2,200 SF Office ±11,800 SF Warehouse ±1,500 SF

Acreage ±1.43 acres

Parking ±17 spaces

Clear Height 16'10" - 18'9"

Utilities
Water/Sewer: City
of Columbia
Electricity/Gas:
SCE&G

Docks
2 dock-high doors
(8' X 10')
(1) has mechanical
pit leveler
(1) has edge of

HVAC
Office only
Gas-fired heaters
& 3-side ventilation
fans in warehouse