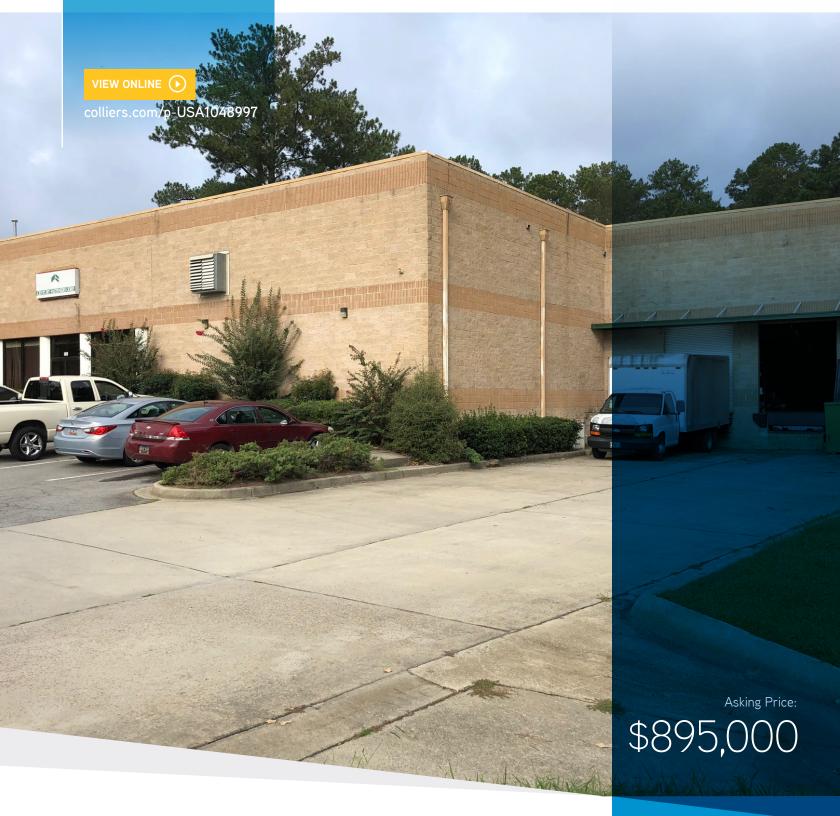

FOR SALE | 115 Westpark Boulevard, Columbia | SC

# ±14,000 SF Warehouse near I-26 and I-20

## Property Highlights

±14,000 SF ±2,200 SF Office ±11,800 SF Warehouse ±1,500 SF

Acreage ±1.43 acres

Parking ±17 spaces

Clear Height 16'10" - 18'9"

Utilities
Water/Sewer: City
of Columbia
Electricity/Gas:
SCE&G