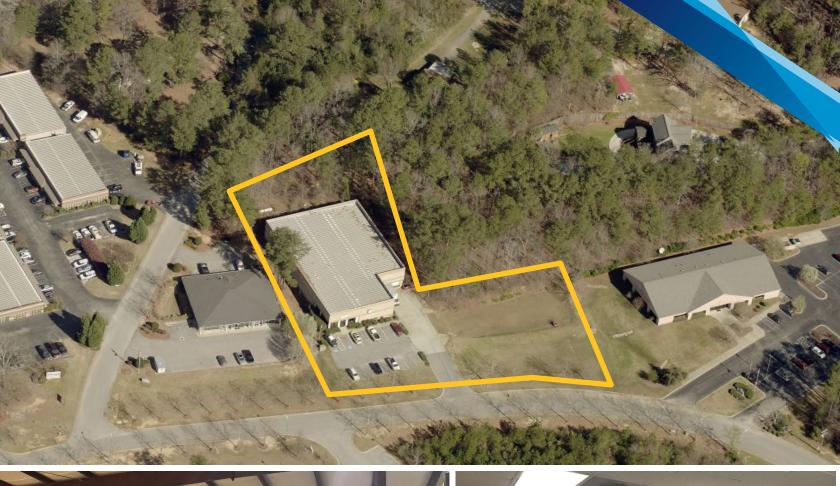

#### FOR SALE | 115 Westpark Boulevard, Columbia | SC

Aerial

## Property Highlights

±14,000 SF ±2,200 SF Office ±11,800 SF Warehouse ±1,500 SF

Acreage ±1.43 acres

Parking ±17 spaces

Clear Height 16'10" - 18'9"

Utilities
Water/Sewer: City
of Columbia
Electricity/Gas:
SCE&G